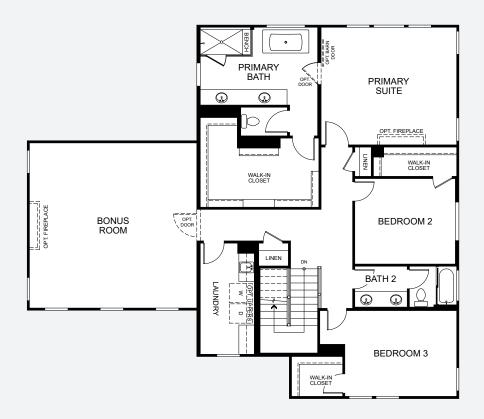

3.5 Baths

Flex Room

3 Car Tandem Garage

OPTIONAL BEDROOM 5 ILO FLEX

OPTIONAL
GUEST SUITE ILO BEDROOM 4

OPTIONAL 16080 MULTI-SLIDE

3,897 sf

4 Bedrooms

3.5 Baths

Flex Room

2 Car + 1 Car Garage

2 Car + 1 Car Garage

OPTIONAL
GUEST SUITE ILO BEDROOM 4

OPTIONAL
JUNIOR SUITE ILO BONUS ROOM

OPTIONAL 2-CAR GARAGE

OPTIONAL POWDER AT BONUS ROOM

3,897 sf

4 Bedrooms
3.5 Baths
Flex Room
2 Car + 1 Car Garage

OPTIONAL COVERED BALCONY