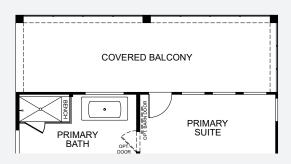

2 Car + 1 Car Garage

OPTIONAL
GUEST SUITE ILO BEDROOM 4

OPTIONAL
JUNIOR SUITE ILO BONUS ROOM

OPTIONAL 2-CAR GARAGE

OPTIONAL POWDER AT BONUS ROOM

3,897 sf

4 Bedrooms
3.5 Baths
Flex Room
2 Car + 1 Car Garage

OPTIONAL COVERED BALCONY

OPTIONAL 16' x 8' MULTI-SLIDE GLASS DOOR

4,088 sf

5 Bedrooms

4.5 Baths

Flex Room

4 Car Tandem Garage