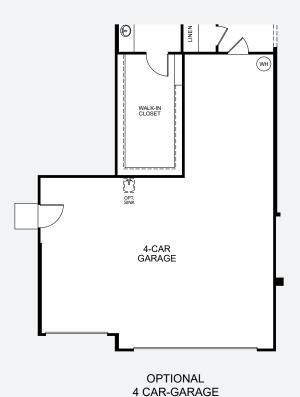

OPTIONAL 16' x 8' MULTI-SLIDE GLASS DOOR

4,088 sf

5 Bedrooms

4.5 Baths

Flex Room

4 Car Tandem Garage