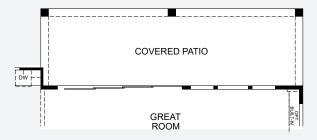

2 Car + 1 Car Garage

OPTIONAL
GUEST SUITE ILO BEDROOM 4

OPTIONAL
JUNIOR SUITE ILO BONUS ROOM

OPTIONAL 2-CAR GARAGE

OPTIONAL POWDER AT BONUS ROOM

3,897 sf

4 Bedrooms
3.5 Baths
Flex Room
2 Car + 1 Car Garage

OPTIONAL COVERED BALCONY

OPTIONAL 16' x 8' MULTI-SLIDE GLASS DOOR

4,088 sf

5 Bedrooms

4.5 Baths

Flex Room

4 Car Tandem Garage