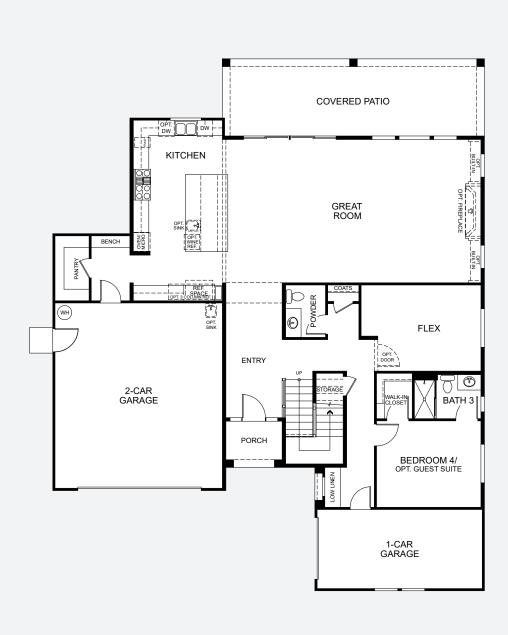

3,216 sf

4 Bedrooms

3.5 Baths

Flex Room

3 Car Tandem Garage

3.5 Baths

Flex Room

3 Car Tandem Garage

OPTIONAL BEDROOM 5 ILO FLEX

OPTIONAL
GUEST SUITE ILO BEDROOM 4

OPTIONAL 16080 MULTI-SLIDE

3,897 sf

4 Bedrooms