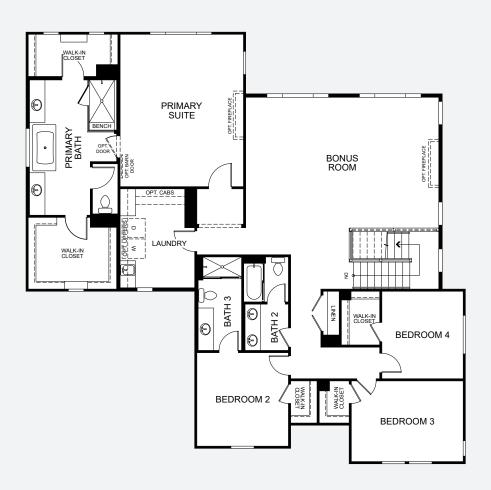

OPTIONAL 16' x 8' MULTI-SLIDE GLASS DOOR

4,088 sf

5 Bedrooms

4.5 Baths

Flex Room

4 Car Tandem Garage

OPTIONAL 16' x 8' MULTI-SLIDE GLASS DOOR

OPTIONAL GUEST SUITE ILO FLEX WITH GARAGE (ADDS 322 SQ.FT.)

4,088 sf

5 Bedrooms

4.5 Baths

Flex Room

4 Car Tandem Garage

OPTIONAL COVERED BALCONY