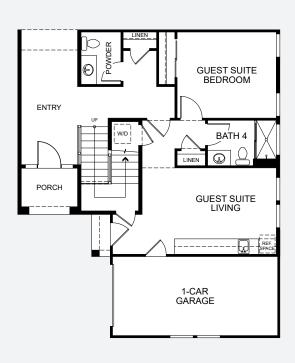

3.5 Baths

Flex Room

3 Car Tandem Garage

OPTIONAL BEDROOM 5 ILO FLEX

OPTIONAL
GUEST SUITE ILO BEDROOM 4

OPTIONAL 16080 MULTI-SLIDE

3,897 sf

4 Bedrooms

3.5 Baths

Flex Room

2 Car + 1 Car Garage

2 Car + 1 Car Garage

OPTIONAL
GUEST SUITE ILO BEDROOM 4

OPTIONAL
JUNIOR SUITE ILO BONUS ROOM

OPTIONAL 2-CAR GARAGE

OPTIONAL POWDER AT BONUS ROOM

3,897 sf

4 Bedrooms
3.5 Baths
Flex Room
2 Car + 1 Car Garage

OPTIONAL COVERED BALCONY