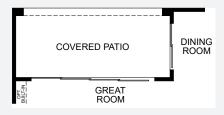

OPTIONAL 16' x 8' MULTI-SLIDE GLASS DOOR

4,088 sf

5 Bedrooms

4.5 Baths

Flex Room

4 Car Tandem Garage