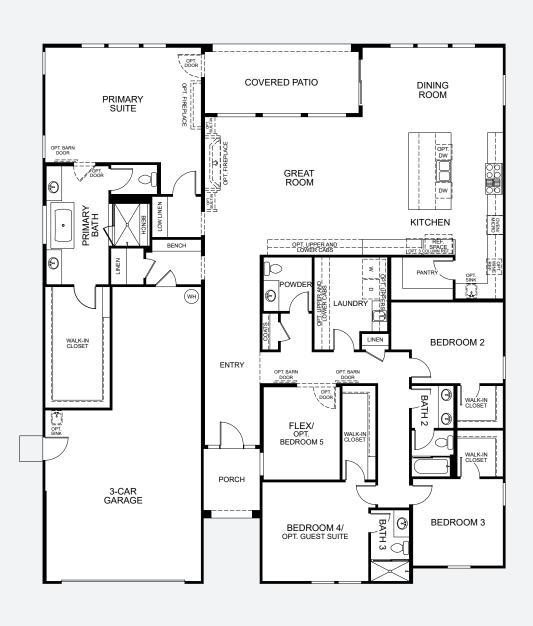

3,216 sf

4 Bedrooms

3.5 Baths

Flex Room

3 Car Tandem Garage

3.5 Baths

Flex Room

3 Car Tandem Garage

OPTIONAL BEDROOM 5 ILO FLEX

OPTIONAL
GUEST SUITE ILO BEDROOM 4

OPTIONAL 16080 MULTI-SLIDE

3,897 sf

4 Bedrooms