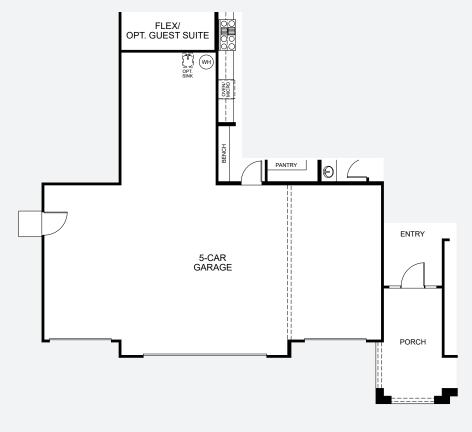

OPTIONAL 16' x 8' MULTI-SLIDE GLASS DOOR

OPTIONAL GUEST SUITE ILO FLEX WITH GARAGE (ADDS 322 SQ.FT.)

4,088 sf

5 Bedrooms

4.5 Baths

Flex Room

4 Car Tandem Garage

OPTIONAL COVERED BALCONY