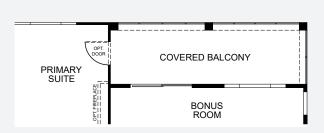

2 Car + 1 Car Garage

OPTIONAL
GUEST SUITE ILO BEDROOM 4

OPTIONAL
JUNIOR SUITE ILO BONUS ROOM

OPTIONAL 2-CAR GARAGE

OPTIONAL POWDER AT BONUS ROOM

3,897 sf

4 Bedrooms
3.5 Baths
Flex Room
2 Car + 1 Car Garage

OPTIONAL COVERED BALCONY

OPTIONAL 16' x 8' MULTI-SLIDE GLASS DOOR

4,088 sf

5 Bedrooms

4.5 Baths

Flex Room

4 Car Tandem Garage