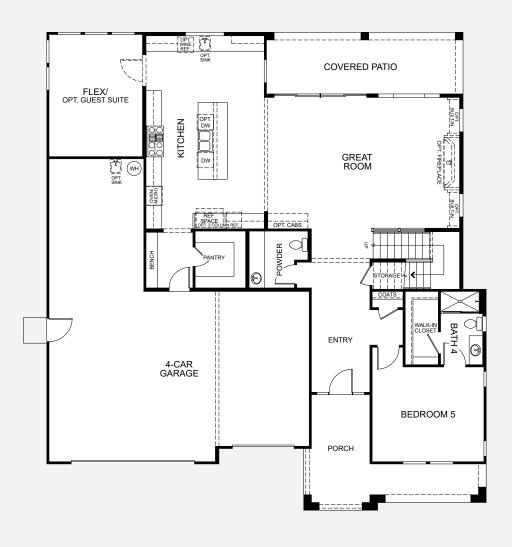

OPTIONAL 16' x 8' MULTI-SLIDE GLASS DOOR

4,088 sf

5 Bedrooms

4.5 Baths

Flex Room

4 Car Tandem Garage

OPTIONAL 16' x 8' MULTI-SLIDE GLASS DOOR

OPTIONAL GUEST SUITE ILO FLEX WITH GARAGE (ADDS 322 SQ.FT.)

4,088 sf

5 Bedrooms

4.5 Baths

Flex Room

4 Car Tandem Garage

OPTIONAL COVERED BALCONY