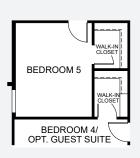

3.5 Baths

Flex Room

3 Car Tandem Garage

OPTIONAL BEDROOM 5 ILO FLEX

OPTIONAL
GUEST SUITE ILO BEDROOM 4

OPTIONAL 16080 MULTI-SLIDE

3,897 sf

4 Bedrooms