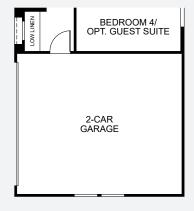

3.5 Baths

Flex Room

3 Car Tandem Garage

OPTIONAL BEDROOM 5 ILO FLEX

OPTIONAL
GUEST SUITE ILO BEDROOM 4

OPTIONAL 16080 MULTI-SLIDE

3,897 sf

4 Bedrooms

2 Car + 1 Car Garage

OPTIONAL
GUEST SUITE ILO BEDROOM 4

OPTIONAL
JUNIOR SUITE ILO BONUS ROOM

OPTIONAL 2-CAR GARAGE

OPTIONAL POWDER AT BONUS ROOM

3,897 sf

4 Bedrooms
3.5 Baths
Flex Room
2 Car + 1 Car Garage

OPTIONAL COVERED BALCONY