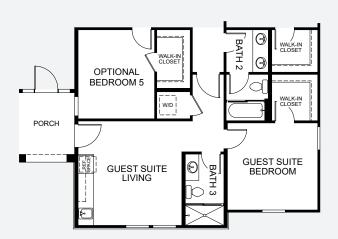

2 Car + 1 Car Garage

OPTIONAL
GUEST SUITE ILO BEDROOM 4

OPTIONAL
JUNIOR SUITE ILO BONUS ROOM

OPTIONAL 2-CAR GARAGE

OPTIONAL POWDER AT BONUS ROOM

3,897 sf

4 Bedrooms
3.5 Baths
Flex Room
2 Car + 1 Car Garage

OPTIONAL COVERED BALCONY