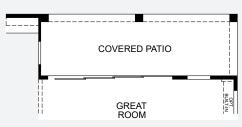

3.5 Baths

Flex Room

3 Car Tandem Garage

OPTIONAL BEDROOM 5 ILO FLEX

OPTIONAL
GUEST SUITE ILO BEDROOM 4

OPTIONAL 16080 MULTI-SLIDE

3,897 sf

4 Bedrooms