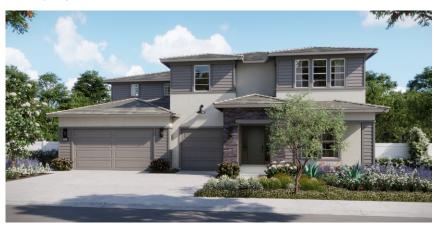

OPTIONAL 16' x 8' MULTI-SLIDE GLASS DOOR

4,088 sf

5 Bedrooms

4.5 Baths

Flex Room

4 Car Tandem Garage

### C - California Ranch

4,088 sf

5 Bedrooms

4.5 Baths

Flex Room

4 Car Tandem Garage

4,088 sf

5 Bedrooms

4.5 Baths

Flex Room

4 Car Tandem Garage

4,088 sf

5 Bedrooms

4.5 Baths

Flex Room

4 Car Tandem Garage

OPTIONAL 16' x 8' MULTI-SLIDE GLASS DOOR

OPTIONAL GUEST SUITE ILO FLEX WITH GARAGE (ADDS 322 SQ.FT.)

4,088 sf

5 Bedrooms

4.5 Baths

Flex Room

4 Car Tandem Garage

OPTIONAL COVERED BALCONY