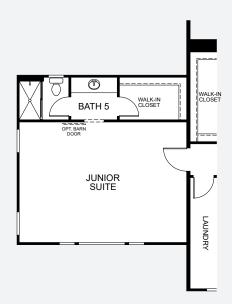

2 Car + 1 Car Garage

OPTIONAL
GUEST SUITE ILO BEDROOM 4

OPTIONAL
JUNIOR SUITE ILO BONUS ROOM

OPTIONAL 2-CAR GARAGE

OPTIONAL POWDER AT BONUS ROOM

3,897 sf

4 Bedrooms
3.5 Baths
Flex Room
2 Car + 1 Car Garage

OPTIONAL COVERED BALCONY