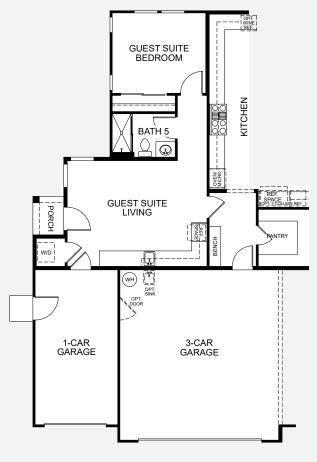

2 Car + 1 Car Garage

OPTIONAL
GUEST SUITE ILO BEDROOM 4

OPTIONAL
JUNIOR SUITE ILO BONUS ROOM

OPTIONAL 2-CAR GARAGE

OPTIONAL POWDER AT BONUS ROOM

3,897 sf

4 Bedrooms
3.5 Baths
Flex Room
2 Car + 1 Car Garage

OPTIONAL COVERED BALCONY