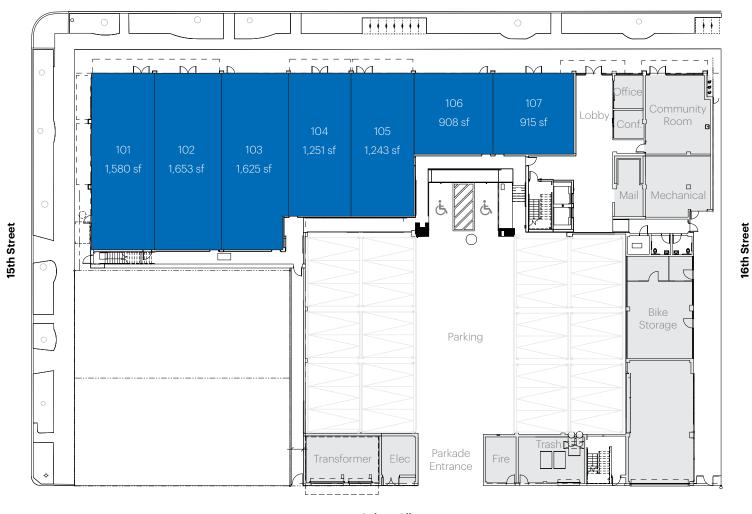

| Unit #                                        | Sq.ft.                                                  | Tenant Name                                                                     |  |
|-----------------------------------------------|---------------------------------------------------------|---------------------------------------------------------------------------------|--|
| 101<br>102<br>103<br>104<br>105<br>106<br>107 | 1,580<br>1,653<br>1,625<br>1,251<br>1,243<br>908<br>915 | Available Available Available Available Available Available Available Available |  |