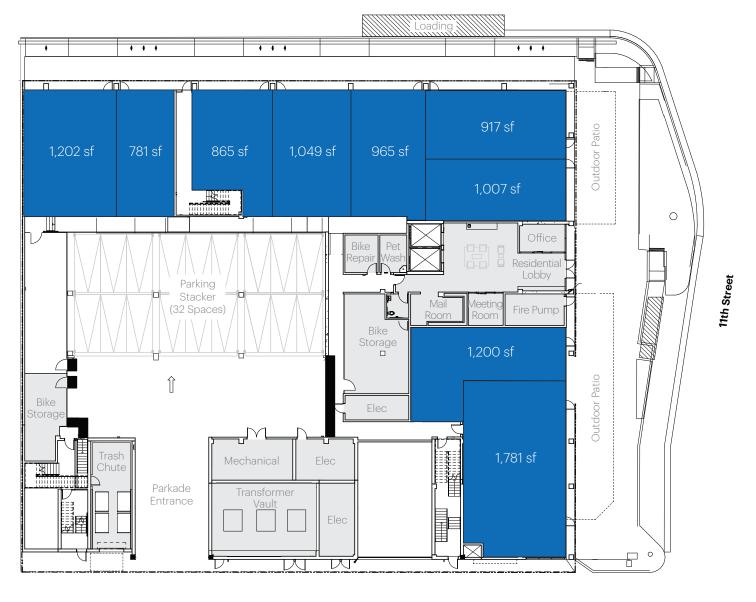

## J Street

Jazz Alley

10th Street

This is a representation for leasing purposes only and should not be used for measurements and co-tenancy of any kind. This drawing is not to scale.

## 1010 11th St. Sacramento, CA

| Unit #       | Sq.ft. | Tenant Name |  |
|--------------|--------|-------------|--|
| Retail-1     | 1,049  | Available   |  |
| Retail-2     | 865    | Available   |  |
| Retail-3     | 781    | Available   |  |
| Retail-4     | 1,202  | Available   |  |
| Restaurant-A | 917    | Available   |  |
| Restaurant-B | 965    | Available   |  |
| Restaurant-C | 1,007  | Available   |  |
| Restaurant-D | 1,200  | Available   |  |
| Restaurant-E | 1,781  | Available   |  |
|              |        |             |  |