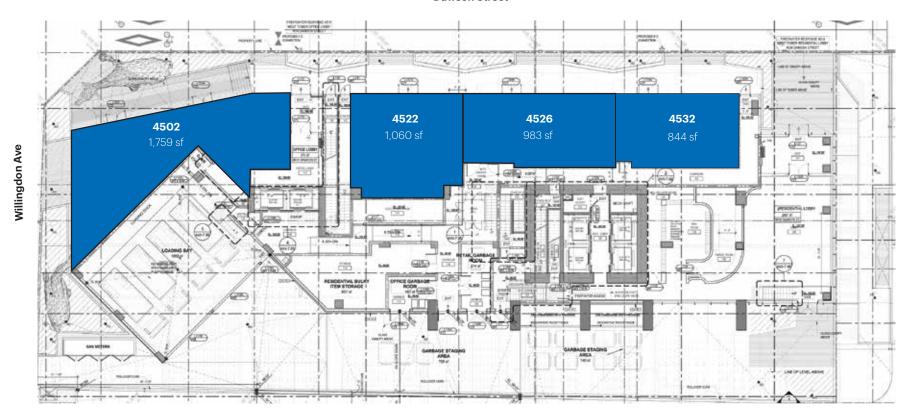

## **South Yards - Building B** Level 1 - Retail

4538 Dawson Street, Burnaby, BC

| Address            | Sq.ft. | Tenant Name |
|--------------------|--------|-------------|
| 4502 Dawson Street | 1,759  | Available   |
| 4522 Dawson Street | 1,060  | Available   |
| 4526 Dawson Street | 983    | Available   |
| 4532 Dawson Street | 844    | Available   |