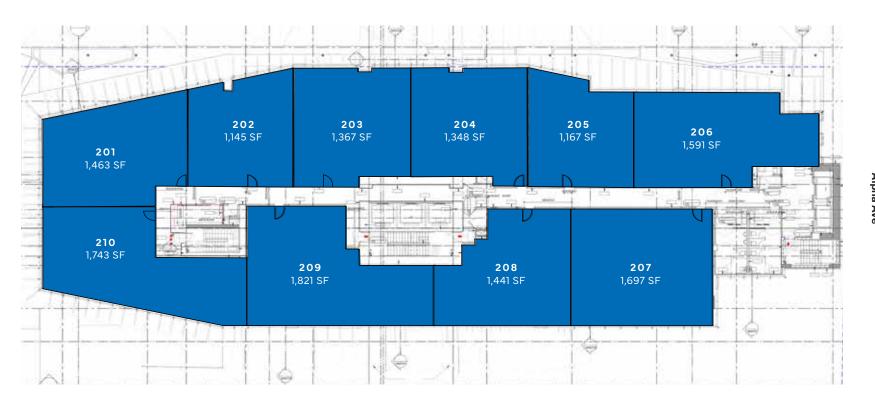

# South Yards Overall Office

4572 Dawson Street, Burnaby, BC

| Building | Unit # | Sq.ft. | Tenant Name |
|----------|--------|--------|-------------|
| Α        | 201    | 1,463  | Available   |
|          | 202    | 1,145  | Available   |
|          | 203    | 1,367  | Available   |
|          | 204    | 1,348  | Available   |
|          | 205    | 1,167  | Available   |
|          | 206    | 1,591  | Available   |
|          | 207    | 1,697  | Available   |
|          | 208    | 1,441  | Available   |
|          | 209    | 1,821  | Available   |
|          | 210    | 1,743  | Available   |
| В        | 201    | 1,228  | Available   |
|          | 202    | 875    | Available   |
|          | 203    | 1,442  | Available   |
|          | 204    | 1,619  | Available   |
|          | 205    | 2,150  | Available   |

## South Yards - Building A **Level 2 - Office**

4572 Dawson Street, Burnaby, BC

| Unit #            | Sq.ft.                  | Tenant Name                         |
|-------------------|-------------------------|-------------------------------------|
| 201               | 1,463                   | Available                           |
| 202               | 1,145                   | Available                           |
| 203               | 1,367                   | Available                           |
| 204               | 1,348                   | Available                           |
| 205               | 1,167                   | Available                           |
| 206               | 1,591                   | Available                           |
| 207               | 1,697                   | Available                           |
| 208               | 1,441                   | Available                           |
| 209               | 1,821                   | Available                           |
| 210               | 1,743                   | Available                           |
| 207<br>208<br>209 | 1,697<br>1,441<br>1,821 | Available<br>Available<br>Available |