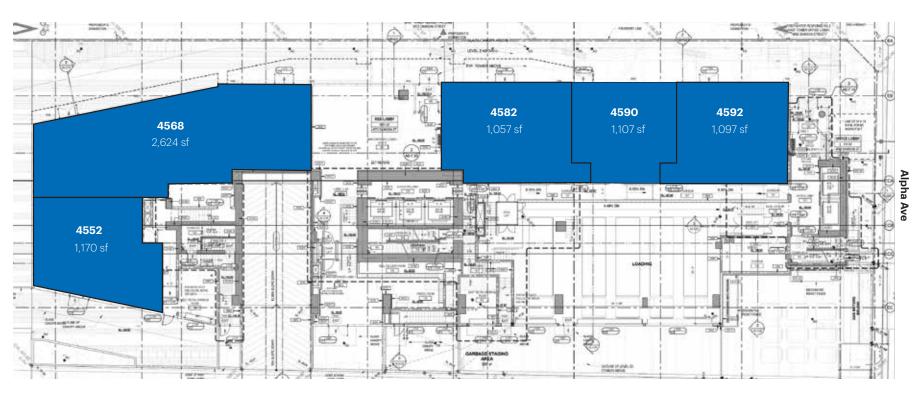

Diana Davidson

ddavidson@anthemproperties.com 604 449 2427

4572 Dawson Street, Burnaby, BC

| Address            | Sq.ft. | Tenant Name |  |
|--------------------|--------|-------------|--|
| 4552 Dawson Street | 1,170  | Available   |  |
| 4568 Dawson Street | 2,624  | Available   |  |
| 4582 Dawson Street | 1,057  | Available   |  |
| 4590 Dawson Street | 1,107  | Available   |  |
| 4592 Dawson Street | 1,097  | Available   |  |

**Diana Davidson** 

ddavidson@anthemproperties.com 604 449 2427

This is a representation for leasing purposes only and should not be used for measurements or co-tenancy of any kind. This drawing is not to scale.