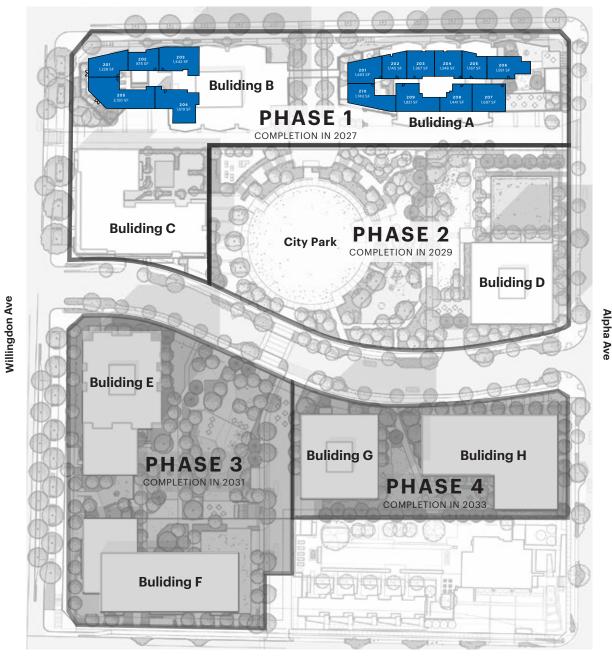

## South Yards Overall Retail

4572 Dawson Street, Burnaby, BC

| Bu | ilding | Address            | Sq.ft. | Tenant Name |
|----|--------|--------------------|--------|-------------|
| Α  |        | 4552 Dawson Street | 1,170  | Available   |
|    |        | 4568 Dawson Street | 2,624  | Available   |
|    |        | 4582 Dawson Street | 1,057  | Available   |
|    |        | 4590 Dawson Street | 1,107  | Available   |
|    |        | 4592 Dawson Street | 1,097  | Available   |
| В  |        | 4502 Dawson Street | 1,759  | Available   |
|    |        | 4522 Dawson Street | 1,060  | Available   |
|    |        | 4526 Dawson Street | 983    | Available   |
|    |        | 4532 Dawson Street | 844    | Available   |

# South Yards Overall Office

4572 Dawson Street, Burnaby, BC

| Building | Unit # | Sq.ft. | Tenant Name |
|----------|--------|--------|-------------|
| Α        | 201    | 1,463  | Available   |
|          | 202    | 1,145  | Available   |
|          | 203    | 1,367  | Available   |
|          | 204    | 1,348  | Available   |
|          | 205    | 1,167  | Available   |
|          | 206    | 1,591  | Available   |
|          | 207    | 1,697  | Available   |
|          | 208    | 1,441  | Available   |
|          | 209    | 1,821  | Available   |
|          | 210    | 1,743  | Available   |
| В        | 201    | 1,228  | Available   |
|          | 202    | 875    | Available   |
|          | 203    | 1,442  | Available   |
|          | 204    | 1,619  | Available   |
|          | 205    | 2,150  | Available   |