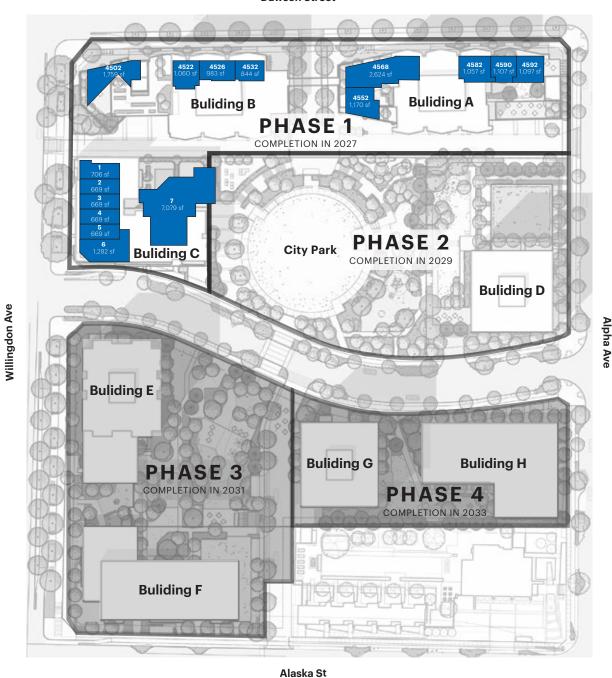

## South Yards Overall Retail

4572 Dawson Street, Burnaby, BC

| Bu | ilding | Address            | Sq.ft. | Tenant Name |
|----|--------|--------------------|--------|-------------|
| Α  |        | 4552 Dawson Street | 1,170  | Available   |
|    |        | 4568 Dawson Street | 2,624  | Available   |
|    |        | 4582 Dawson Street | 1,057  | Available   |
|    |        | 4590 Dawson Street | 1,107  | Available   |
|    |        | 4592 Dawson Street | 1,097  | Available   |
| В  |        | 4502 Dawson Street | 1,759  | Available   |
|    |        | 4522 Dawson Street | 1,060  | Available   |
|    |        | 4526 Dawson Street | 983    | Available   |
|    |        | 4532 Dawson Street | 844    | Available   |

| Building | Unit # | Sq.ft. | Tenant Name |
|----------|--------|--------|-------------|
|          |        |        |             |
| С        | 1      | 706    | Available   |
|          | 2      | 669    | Available   |
|          | 3      | 669    | Available   |
|          | 4      | 669    | Available   |
|          | 5      | 669    | Available   |
|          | 6      | 1,282  | Available   |
|          | 7      | 7,079  | Available   |
|          |        |        |             |

## **South Yards - Building B** Level 1 - Retail

4538 Dawson Street, Burnaby, BC

| Address            | Sq.ft. | Tenant Name |
|--------------------|--------|-------------|
| 4502 Dawson Street | 1,759  | Available   |
| 4522 Dawson Street | 1,060  | Available   |
| 4526 Dawson Street | 983    | Available   |
| 4532 Dawson Street | 844    | Available   |