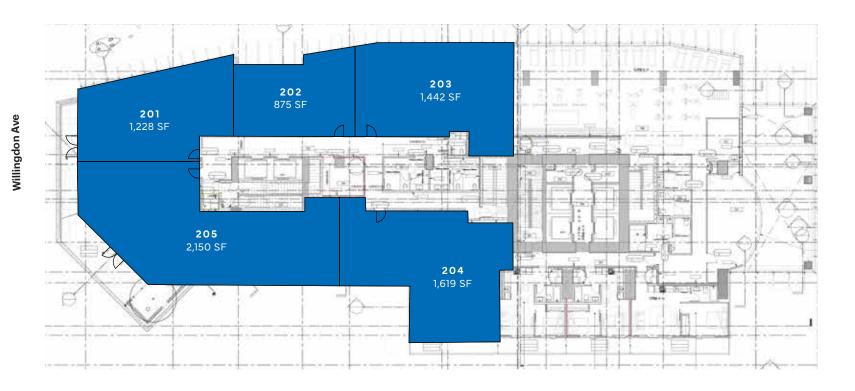

## South Yards - Building B **Level 2 - Office**

4538 Dawson Street, Burnaby, BC

| Unit # | Sq.ft. | Tenant Name |  |
|--------|--------|-------------|--|
| 201    | 1,228  | Available   |  |
| 202    | 875    | Available   |  |
| 203    | 1,442  | Available   |  |
| 204    | 1,619  | Available   |  |
| 205    | 2,150  | Available   |  |