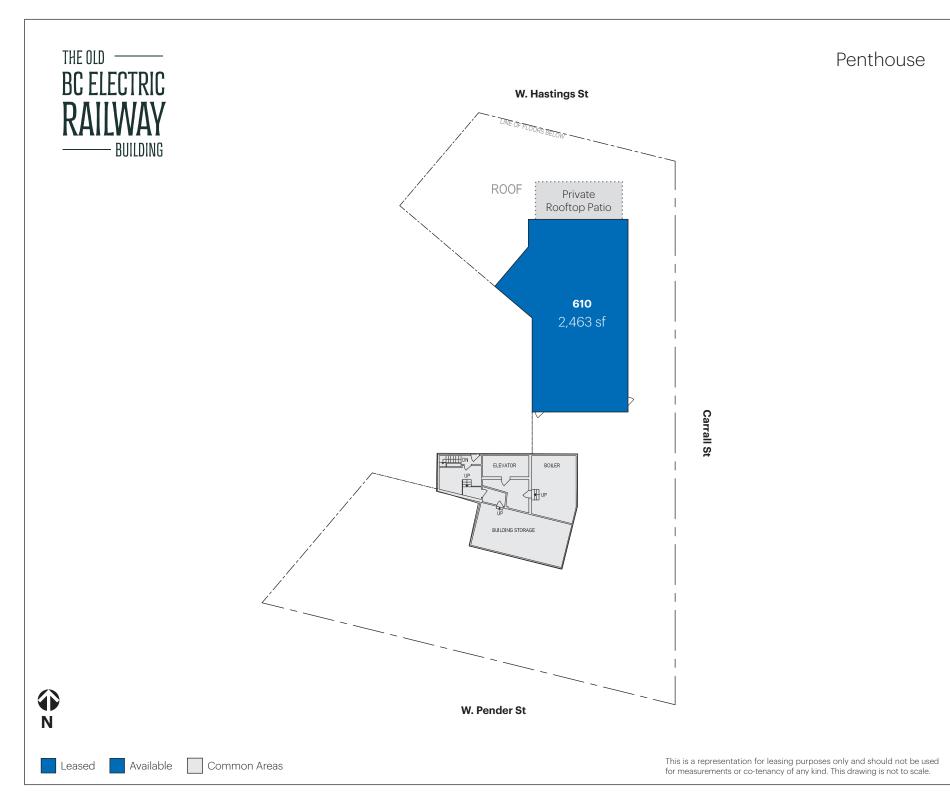

425 Carrall Street, Vancouver, BC

| Unit # | Sq.ft. | Tenant Name |  |
|--------|--------|-------------|--|
| 610    | 2,463  | Available   |  |

Zac Osinchuk zosinchuk@anthemproperties.com anthemproperties.com 604 237 0966