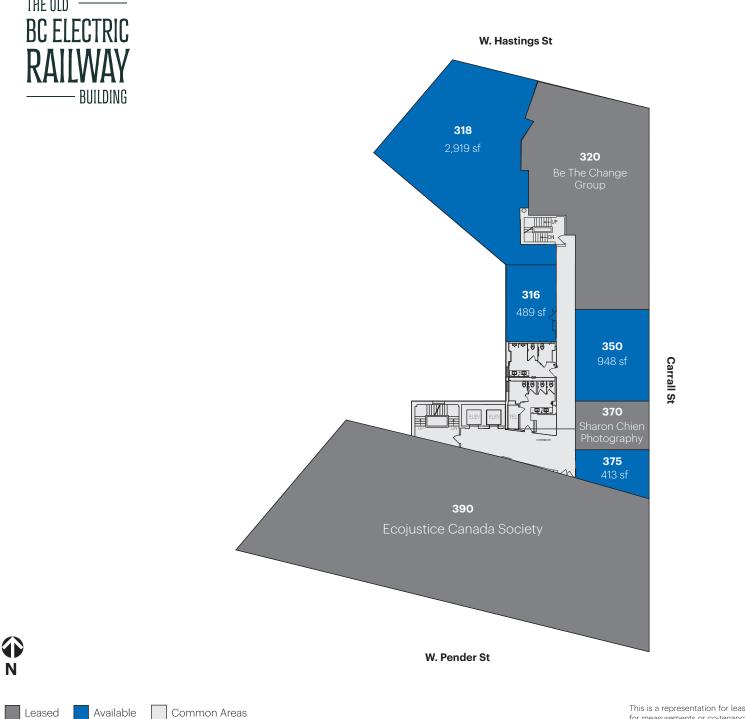

## The Old BC Electric Railway Building

425 Carrall Street, Vancouver, BC

| Unit # | Sq.ft. | Tenant Name               |
|--------|--------|---------------------------|
| 316    | 489    | Available                 |
| 318    | 2,919  | Available                 |
| 320    | 2,744  | Be The Change Group       |
| 350    | 948    | Available                 |
| 370    | 541    | Sharon Chien Photography  |
| 375    | 413    | Available                 |
| 390    | 8,181  | Ecojustice Canada Society |

This is a representation for leasing purposes only and should not be used for measurements or co-tenancy of any kind. This drawing is not to scale.

4th Floor