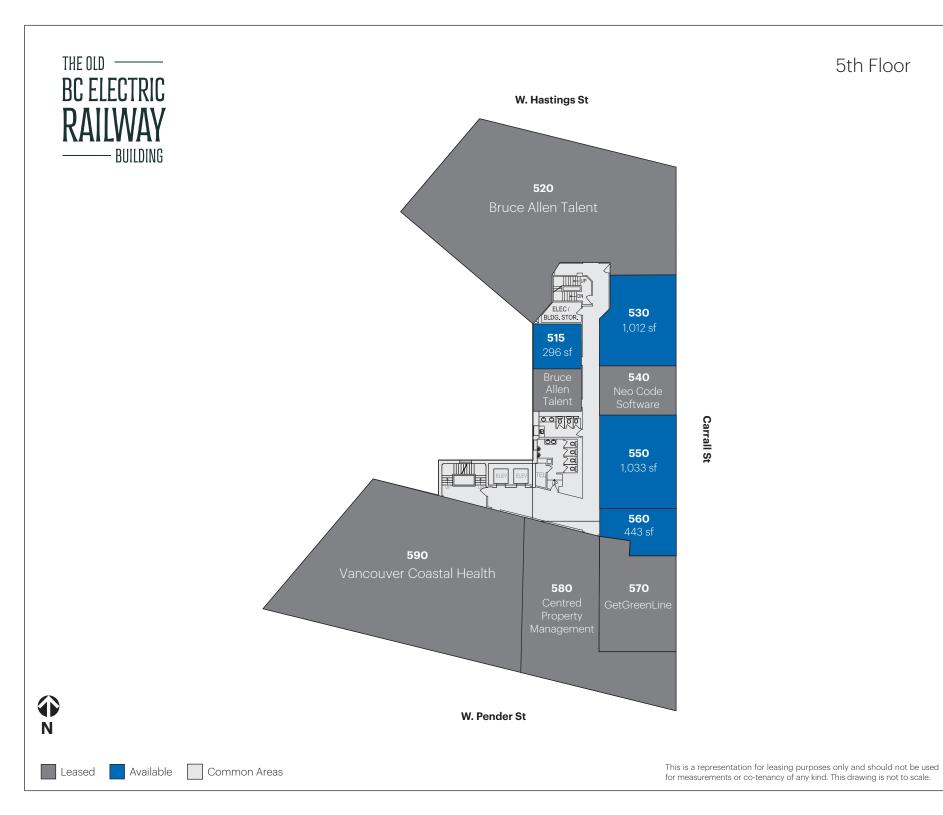

This is a representation for leasing purposes only and should not be used for measurements or co-tenancy of any kind. This drawing is not to scale.

Carrall St

5th Floor

## The Old BC Electric Railway Building

425 Carrall Street, Vancouver, BC

| Unit #                          | Sq.ft.                                | Tenant Name                                                                         |
|---------------------------------|---------------------------------------|-------------------------------------------------------------------------------------|
| 515<br>520<br>530<br>540<br>550 | 296<br>4,844<br>1,012<br>480<br>1,483 | Available<br>Bruce Allen Talent<br>Available<br>Neo Code Software Ltd.<br>Available |
| 570                             | 1,151                                 | GetGreenLine                                                                        |
| 580                             | 2,419                                 | Centred Property Management                                                         |
| 590                             | 4,462                                 | Vancouver Coastal Health                                                            |