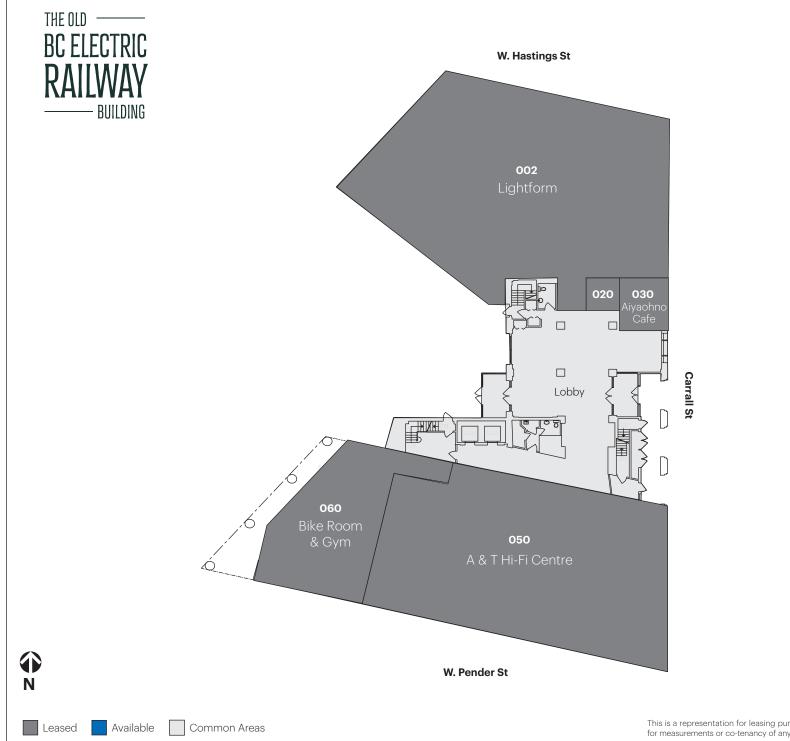

425 Carrall Street, Vancouver, BC

| Unit #     | Sq.ft.       | Tenant Name              |  |
|------------|--------------|--------------------------|--|
| 002<br>020 | 5,290<br>130 | Lightform<br>Site Office |  |
| 030        | 265          | Aiyaohno Cafe            |  |
| 050        | 4,957        | A & T Hi-Fi Centre       |  |
| 060        | 1,858        | Bike Room & Gym          |  |