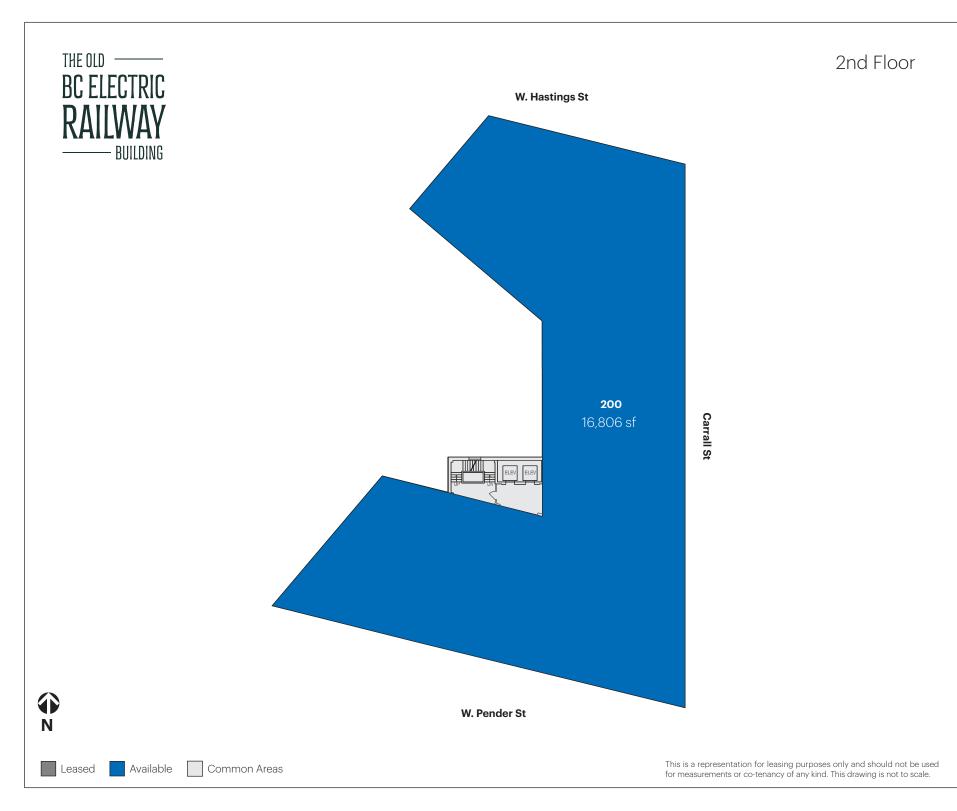

425 Carrall Street, Vancouver, BC

| Unit # | Sq.ft. | Tenant Name |  |
|--------|--------|-------------|--|
| 100    | 15,420 | Available   |  |

425 Carrall Street, Vancouver, BC

| Unit # | Sq.ft. | Tenant Name |  |
|--------|--------|-------------|--|
| 200    | 16,806 | Available   |  |