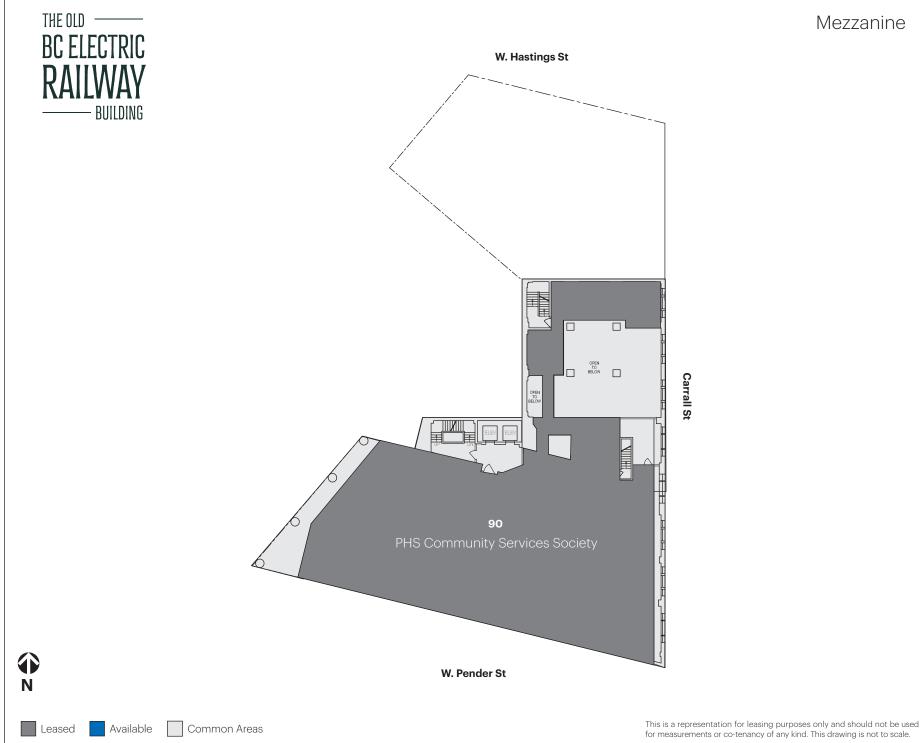

## The Old BC Electric Railway Building

425 Carrall Street, Vancouver, BC

| Unit # | Sq.ft. | Tenant Name                    |
|--------|--------|--------------------------------|
| 90     | 9,367  | PHS Community Services Society |