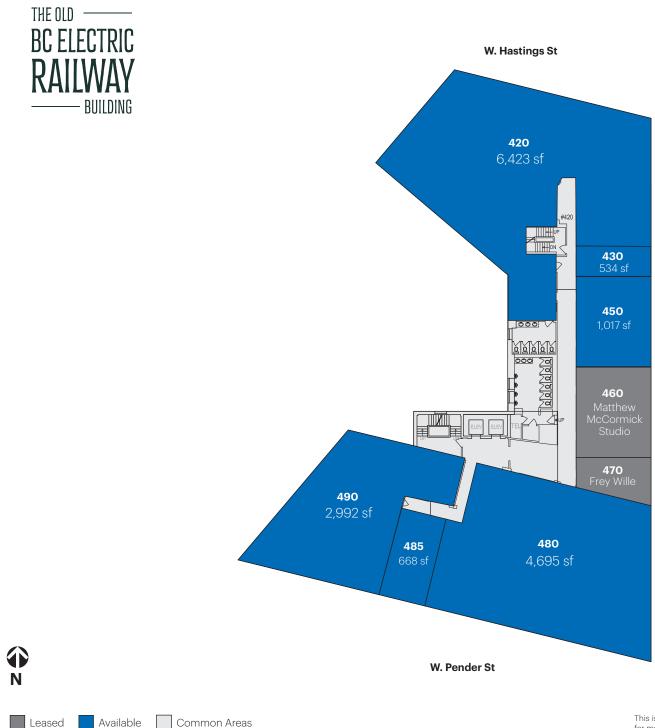

## The Old BC Electric Railway Building

425 Carrall Street, Vancouver, BC

| Unit #                   | Sq.ft.                         | Tenant Name                                                     |
|--------------------------|--------------------------------|-----------------------------------------------------------------|
| 420<br>430<br>450<br>460 | 6,423<br>534<br>1,017<br>1,055 | Available<br>Available<br>Available<br>Matthew McCormick Studio |
| 470                      | 406                            | Frey Wille                                                      |
| 480                      | 4,695                          | Available                                                       |
| 485                      | 668                            | Available                                                       |
| 490                      | 2,992                          | Available                                                       |

This is a representation for leasing purposes only and should not be used for measurements or co-tenancy of any kind. This drawing is not to scale.

Carrall St

5th Floor