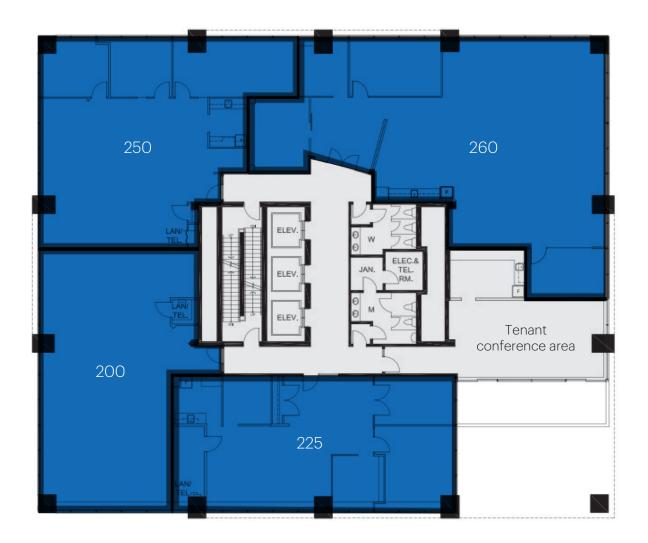

Anthem > Ast ad ad ad ad anthemproperties.com

| 200 1,881 Available   225 1,864 Available   250 2,136 Available   260 3,101 Available | Unit #     | Sq.ft.         | Tenant Name            |
|---------------------------------------------------------------------------------------|------------|----------------|------------------------|
|                                                                                       | 225<br>250 | 1,864<br>2,136 | Available<br>Available |