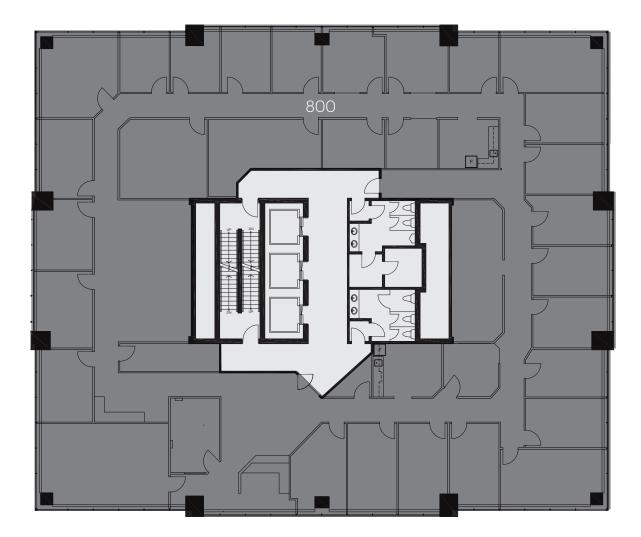

| Unit # | Sq.ft. | Tenant Name       |  |
|--------|--------|-------------------|--|
| 800    | 10,855 | Pine Cliff Energy |  |

Leased Available Common Areas Separate Ownership

This is a representation for leasing purposes only and should not be used for measurements or co-tenancy of any kind. This drawing is not to scale and may show inaccuracies in configuration. Anthem >