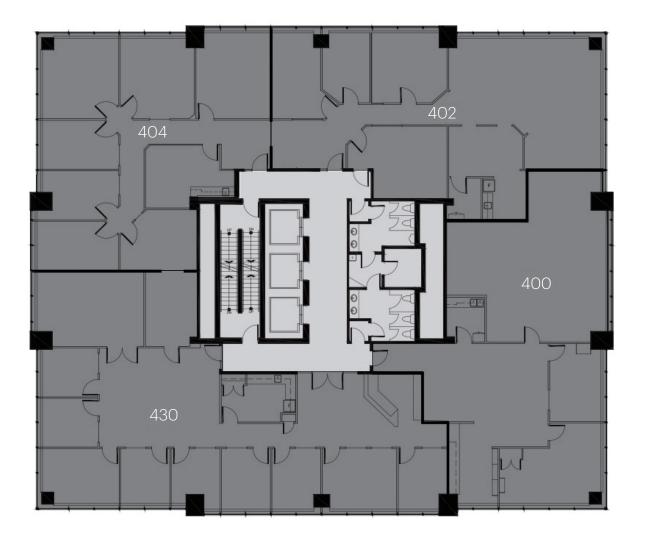

| Unit #                   | Sq.ft.                           | Tenant Name                                                                           |
|--------------------------|----------------------------------|---------------------------------------------------------------------------------------|
| 400<br>402<br>404<br>430 | 2,558<br>2,511<br>2,372<br>3,466 | Legal Archives Society<br>Anthem Properties<br>Anthem Properties<br>Anthem Properties |
|                          |                                  |                                                                                       |

This is a representation for leasing purposes only and should not be used for measurements or co-tenancy of any kind. This drawing is not to scale and may show inaccuracies in configuration.

| Unit # | Sq.ft. | Tenant Name          |  |
|--------|--------|----------------------|--|
| 500    | 7,384  | Anthem Future Office |  |
| 520    | 2,931  | Innov8               |  |
| 535    | 588    | Anthem Future Office |  |