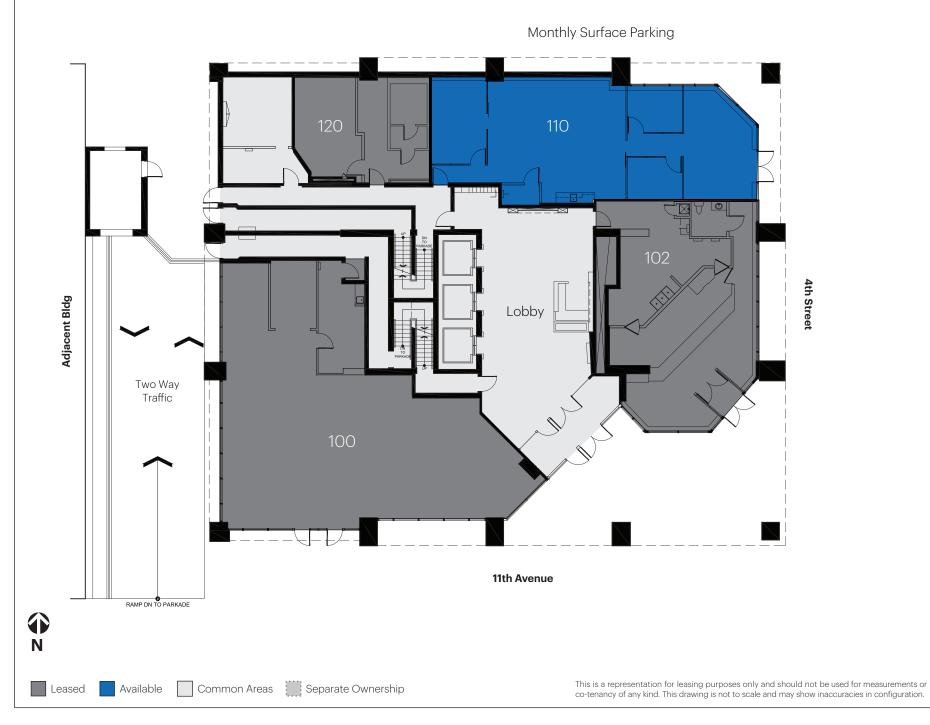

| Unit # | Sq.ft. | Tenant Name |  |
|--------|--------|-------------|--|
| 100    | 2.532  | F45         |  |
| 102    | 1,382  | Tim Hortons |  |
| 110    | 1,639  | Available   |  |
| 120    | 620    | Storage     |  |

Leased Available Common Areas Separate Ownership

This is a representation for leasing purposes only and should not be used for measurements or co-tenancy of any kind. This drawing is not to scale and may show inaccuracies in configuration. Anthem >