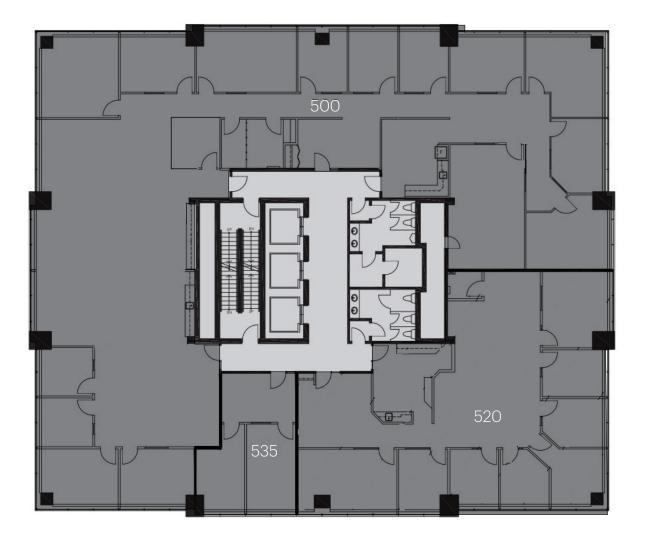

This is a representation for leasing purposes only and should not be used for measurements or co-tenancy of any kind. This drawing is not to scale and may show inaccuracies in configuration.

| Unit # | Sq.ft. | Tenant Name          |  |
|--------|--------|----------------------|--|
| 500    | 7,384  | Anthem Future Office |  |
| 520    | 2,931  | Innov8               |  |
| 535    | 588    | Anthem Future Office |  |

This is a representation for leasing purposes only and should not be used for measurements or co-tenancy of any kind. This drawing is not to scale and may show inaccuracies in configuration. Anthem >

Ashley Dundas adundas@anthemproperties.com