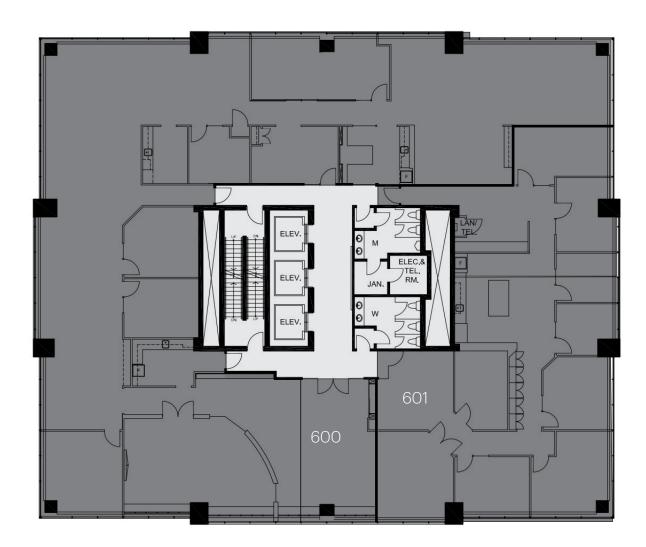

403 775 8192

600 7,459 A 601 3,422 F

Anthem Future Office Fulcrum Energy Management

This is a representation for leasing purposes only and should not be used for measurements or co-tenancy of any kind. This drawing is not to scale and may show inaccuracies in configuration.

Ashley Dundas adundas@anthemproperties.com

403 775 8192

| Unit # | Sq.ft. | Tenant Name           |
|--------|--------|-----------------------|
|        |        |                       |
| 703    | 1,821  | Rencor Developments   |
| 730    | 2,145  | Ackah Law             |
| 740    | 1,516  | Tiger Calcium         |
| 745    | 1,046  | Dr. Goldade           |
| 750    | 1,459  | Murcon Developments   |
| 760    | 2,864  | Dicta Court Reporting |
|        |        |                       |