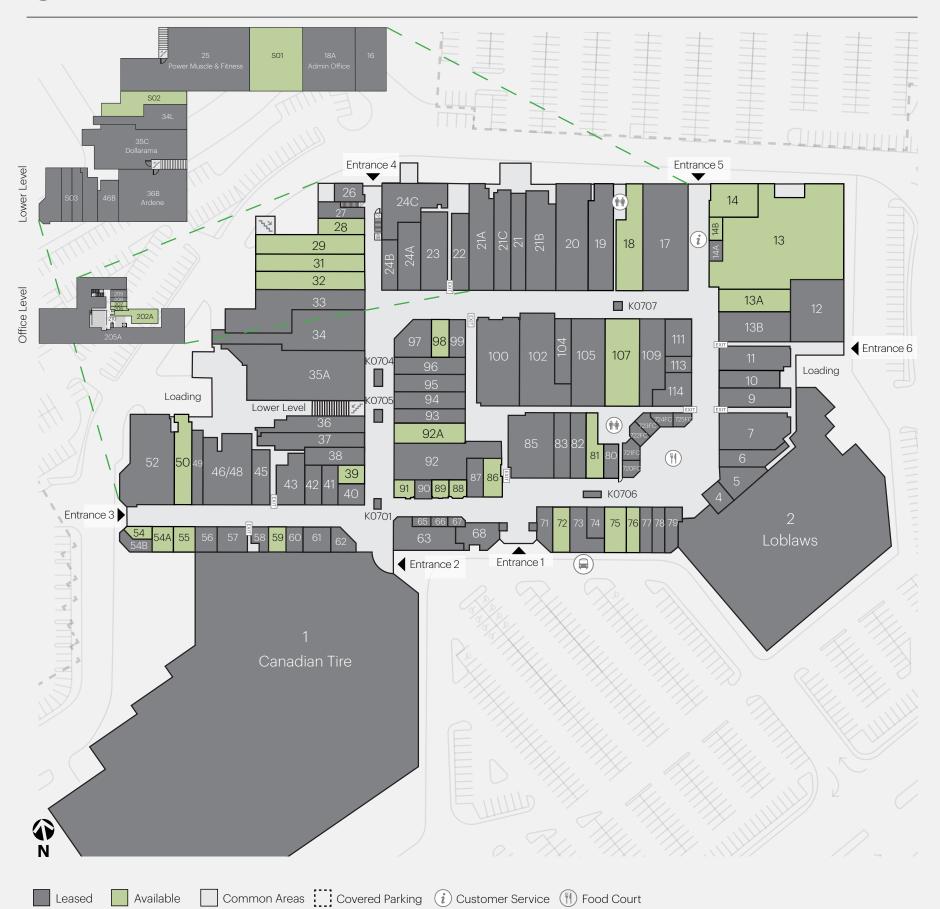

# **SITE PLAN**

## **Main Level**

| Unit # | Sq.ft.  | Tenant Name                | Unit# | Sq.ft. | Tenant Name                           | Unit # | Sq.ft. | Tenant Name          |
|--------|---------|----------------------------|-------|--------|---------------------------------------|--------|--------|----------------------|
| 1      | 263,470 | Canadian Tire              | 37    | 3,354  | Empire Linen Plus                     | 82     | 1,488  | Bentley              |
| 2      | 33,546  | Loblaws                    | 38    | 1,376  | Showcase                              | 83     | 1,543  | Chemin de Moda       |
| 4      | 711     | Saffron Ice Cream          | 39    | 647    | Available                             | 85     | 3,961  | Melanie Lyne         |
| 5      | 1,248   | Freedom Mobile             | 40    | 696    | Purdy's Chocolatier                   | 86     | 925    | Available            |
| 6      | 1,384   | Sunrise Records            | 41    | 777    | Nutrition House                       | 87     | 843    | Rogers               |
| 7      | 3,335   | Soft Moc                   | 42    | 833    | Hearing Solutions                     | 88     | 302    | Available            |
| 9      | 1,662   | Fantaisie                  | 43    | 1,827  | Derand Motorsports                    | 89     | 327    | Available            |
| 10     | 1,366   | Tazexim                    | 45    | 1,323  | Laurier Optical                       | 90     | 342    | Kernels              |
| 11     | 2,593   | Cleo                       | 46/48 | 4,354  | Carlingwood Dental Centre             | 91     | 381    | Available            |
| 12     | 3,998   | Lifemark Physiotherapy     | 49    | 1,189  | Tappa Hair Salon                      | 92     | 4,829  | The Children's Place |
| 13     | 15,473  | Available                  | 50    | 1,000  | Available                             | 92A    | 1,739  | Available            |
| 13A    | 3,352   | Available                  | 52    | 6,701  | RBC                                   | 93     | 1,657  | Complete CPAP Care   |
| 13B    | 1,127   | Le Sabo                    | 54    | 408    | Available                             | 94     | 1,689  | Specsavers           |
| 14     | 2,127   | Available                  | 54A   | 674    | Available                             | 95     | 1,729  | Bell                 |
| 14A    | 268     | Moneysworth & Best Quality | 54B   | 619    | Brown's Cleaners                      | 96     | 1,679  | Pearle Vision        |
| 14B    | 460     | Available                  | 55    | 747    | Available                             | 97     | 1,654  | Peoples Jewellers    |
| 17     | 6,238   | Scotiabank                 | 56    | 746    | Subway                                | 98     | 873    | Available            |
| 18     | 2,716   | Available                  | 57    | 995    | Tim Horton's                          | 99     | 901    | Carlingwood Nail Spa |
| 19     | 3,700   | Fairweather                | 58    | 521    | Fast Time Watch & Jewellery<br>Repair | 100    | 5,268  | Coats Co.            |
| 20     | 4,209   | Marise                     | 59    | 595    | Available                             | 102    | 4,648  | Maurices             |
| 21     | 2,175   | Northern Reflection        | 60    | 594    | Second Cup                            | 104    | 1,573  | Quilts Etc.          |
| 21A    | 3,420   | Hallmark                   | 61    | 674    | Chayanak Crafts                       | 105    | 4,133  | Laura                |
| 21B    | 3,920   | Champs Sports              | 62    | 800    | Real Fruit Bubble Tea                 | 107    | 4,122  | Available            |
| 21C    | 2,270   | Scrubs for Them            | 63    | 2,242  | Stacked Pancakes                      | 109    | 2,791  | Ricki's              |
| 22     | 1,746   | Rieker                     | 65    | 186    | Cellular X                            | 111    | 1,414  | Stuffy Riders        |
| 23     | 2,368   | Cole's                     | 66    | 189    | Alkadour Sweets                       | 113    | 620    | Ink Plus             |
| 24A    | 2,513   | Bonita Collection          | 67    | 154    | Virgin Mobile                         | 114    | 1,525  | Just Cozy            |
| 24B    | 1,143   | Telus                      | 68    | 1,420  | Cazza Petite                          | 720FC  | 352    | Jimmy The Greek      |
| 24C    | 3,243   | Saco Salon.Spa             | 71    | 855    | Griffin Jewellers Designs             | 721FC  | 434    | Thai Express         |
| 26     | 706     | Francesco Hairstyles       | 72    | 1,044  | Available                             | 722FC  | 378    | A&W                  |
| 27     | 769     | Stitch It                  | 73    | 1,400  | Hakim Optical                         | 723FC  | 419    | Manchu Wok           |
| 28     | 973     | Available                  | 74    | 706    | Wireless Wave                         | 724FC  | 355    | Shawarma Andalos     |
| 29     | 2,427   | Available                  | 75    | 1,301  | Available                             | 725FC  | 294    | D&B Poutine          |
| 31     | 2,268   | Available                  | 76    | 785    | Available                             | K0701  | 102    | CNIB Lottery Centre  |
| 32     | 2,311   | Available                  | 77    | 777    | Chatr                                 | K0704  | 200    | Silver Touch         |
| 33     | 4,970   | New Desi Zaiga Restaurant  | 78    | 789    | Future Tech                           | K0705  | 145    | WOW Mobile           |
| 34     | 4,325   | CIBC                       | 79    | 848    | Studio 700                            | K0706  | 150    | Fido                 |
| 35A    | 9,500   | Rexall                     | 80    | 662    | Laura Secord                          | K0707  | 130    | Kurves Brow Bar      |
| JUA    | 2,525   | Vallance Couture           |       | 1,323  | Available                             |        | 100    |                      |

## **Lower Level**

| Unit#       | Sq.ft. | Tenant Name                          |
|-------------|--------|--------------------------------------|
| 16          | 6,070  | Scotiabank Offices                   |
| 18A         | 11,017 | Administration & Security<br>Offices |
| S01         | -      | Storage Available                    |
| 25          | 23,562 | Power Muscle & Fitness               |
| S02         | -      | Storage Available                    |
| 34L         | 4,861  | CIBC offices                         |
| 35C         | 17,218 | Dollarama                            |
| 36B         | 12,273 | Ardene                               |
| 46B         | 10,000 | Carlingwood Dental Offices           |
| <b>S</b> 03 | -      | Storage                              |
|             |        |                                      |

## **Office Level**

| Unit # | Sq.ft. | Tenant Name                |
|--------|--------|----------------------------|
| 202A   | 1,761  | Available                  |
| 205A   | 14,088 | The Royal Healthcare Group |
| 206    | 240    | Available                  |
| 207    | 240    | Available                  |
| 208    | 240    | Carlingwood Tax Services   |
| 209    | 256    | Softron Tax                |
| 21     | 50     | Platform Salon & Spa       |