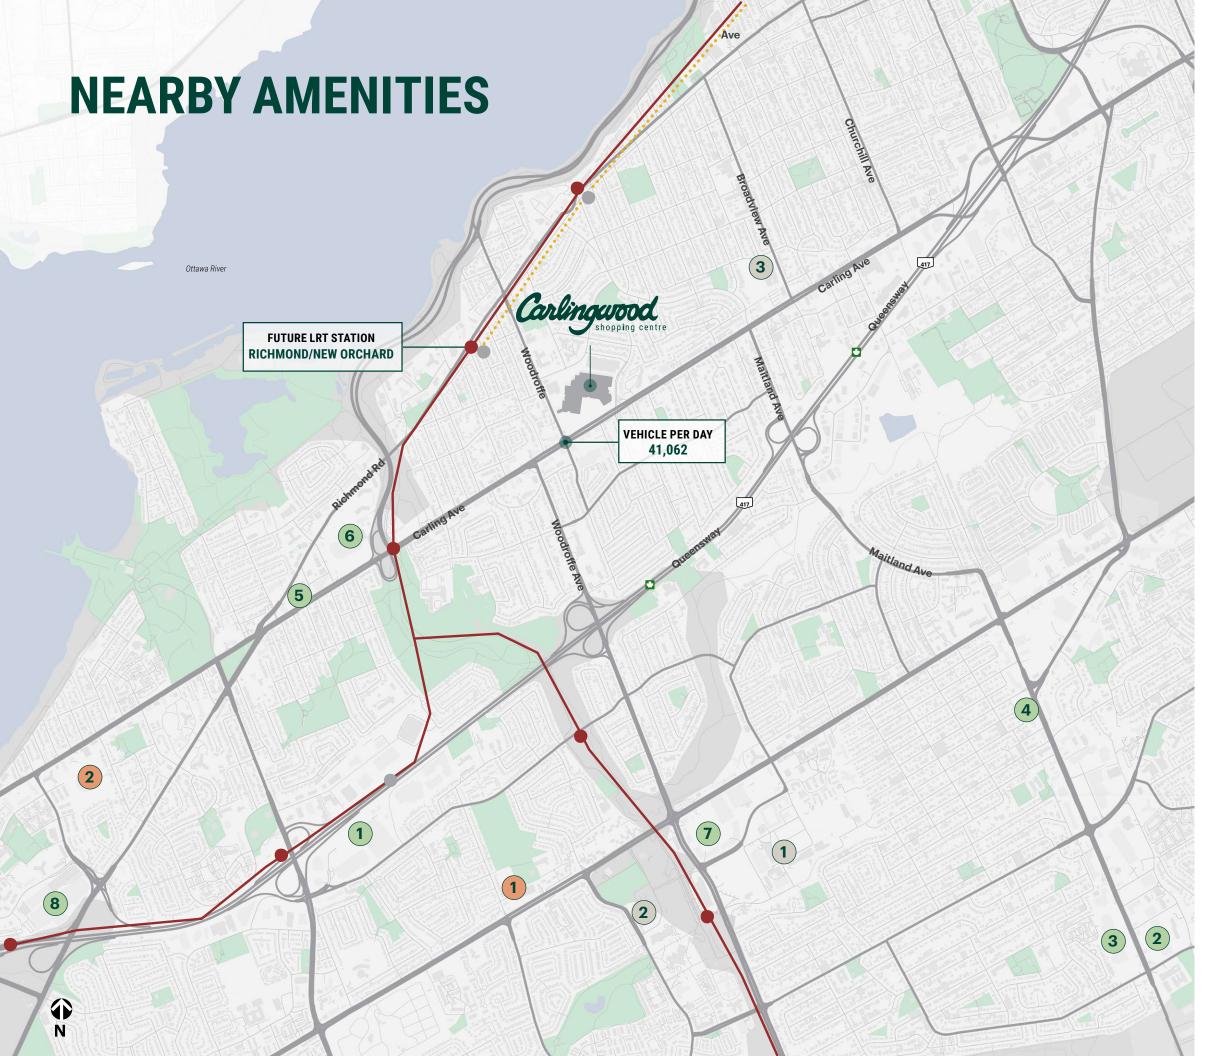

#### **SHOPPING MALL**

- 1 Pinecrest Shopping Centre
- 2 Viewmount Centre
- (3) Merivale Mall
- 4 City View Plaza
- **5** Town and Country Plaza
- 6 Metro
- **7** College Square Mall
- 8 Bayshore Shopping Centre

#### **ENTERTAINMENT AND RECREATION**

- 1 Pinecrest Recreation Complex
- 2 Cineplex Cinemas Ottawa

#### **EDUCATION**

- 1 Algonquin College Ottawa Campus
- 2 Sir Guy Carleton Secondary School
- (3) Notre Dame High School

#### **TRANSIT**

- LRT Confederation/Trillium Line
- • Future LRT (2019 2026)
- Future LRT Stations

#### TRAVEL DISTANCE

- Downtown Ottawa: 11.5 km | 15 min drive
- Highway 417: 2.1 km | 4 min drive
- Future LRT Station: 800 meters | 4 min drive