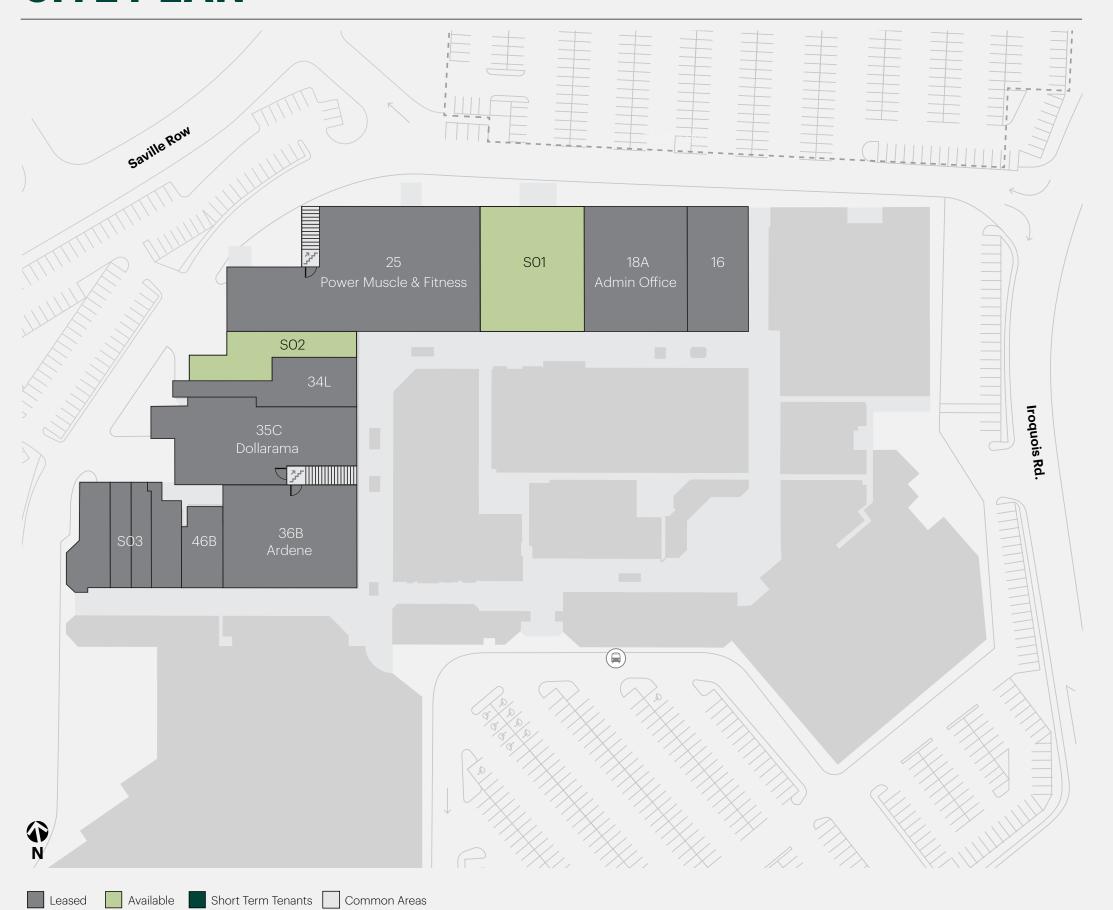

# **SITE PLAN**

## **Lower Level**

| Unit#       | Sq.ft. | Tenant Name                          |
|-------------|--------|--------------------------------------|
| 16          | 6,070  | Scotiabank Offices                   |
| 18A         | 11,017 | Administration & Security<br>Offices |
| S01         | -      | Storage Available                    |
| 25          | 23,562 | Power Muscle & Fitness               |
| S02         | -      | Storage Available                    |
| 34L         | 4,861  | CIBC offices                         |
| 35C         | 17,218 | Dollarama                            |
| 36B         | 12,273 | Ardene                               |
| 46B         | 10,000 | Carlingwood Dental Offices           |
| <b>S</b> 03 | -      | Storage                              |
|             |        |                                      |