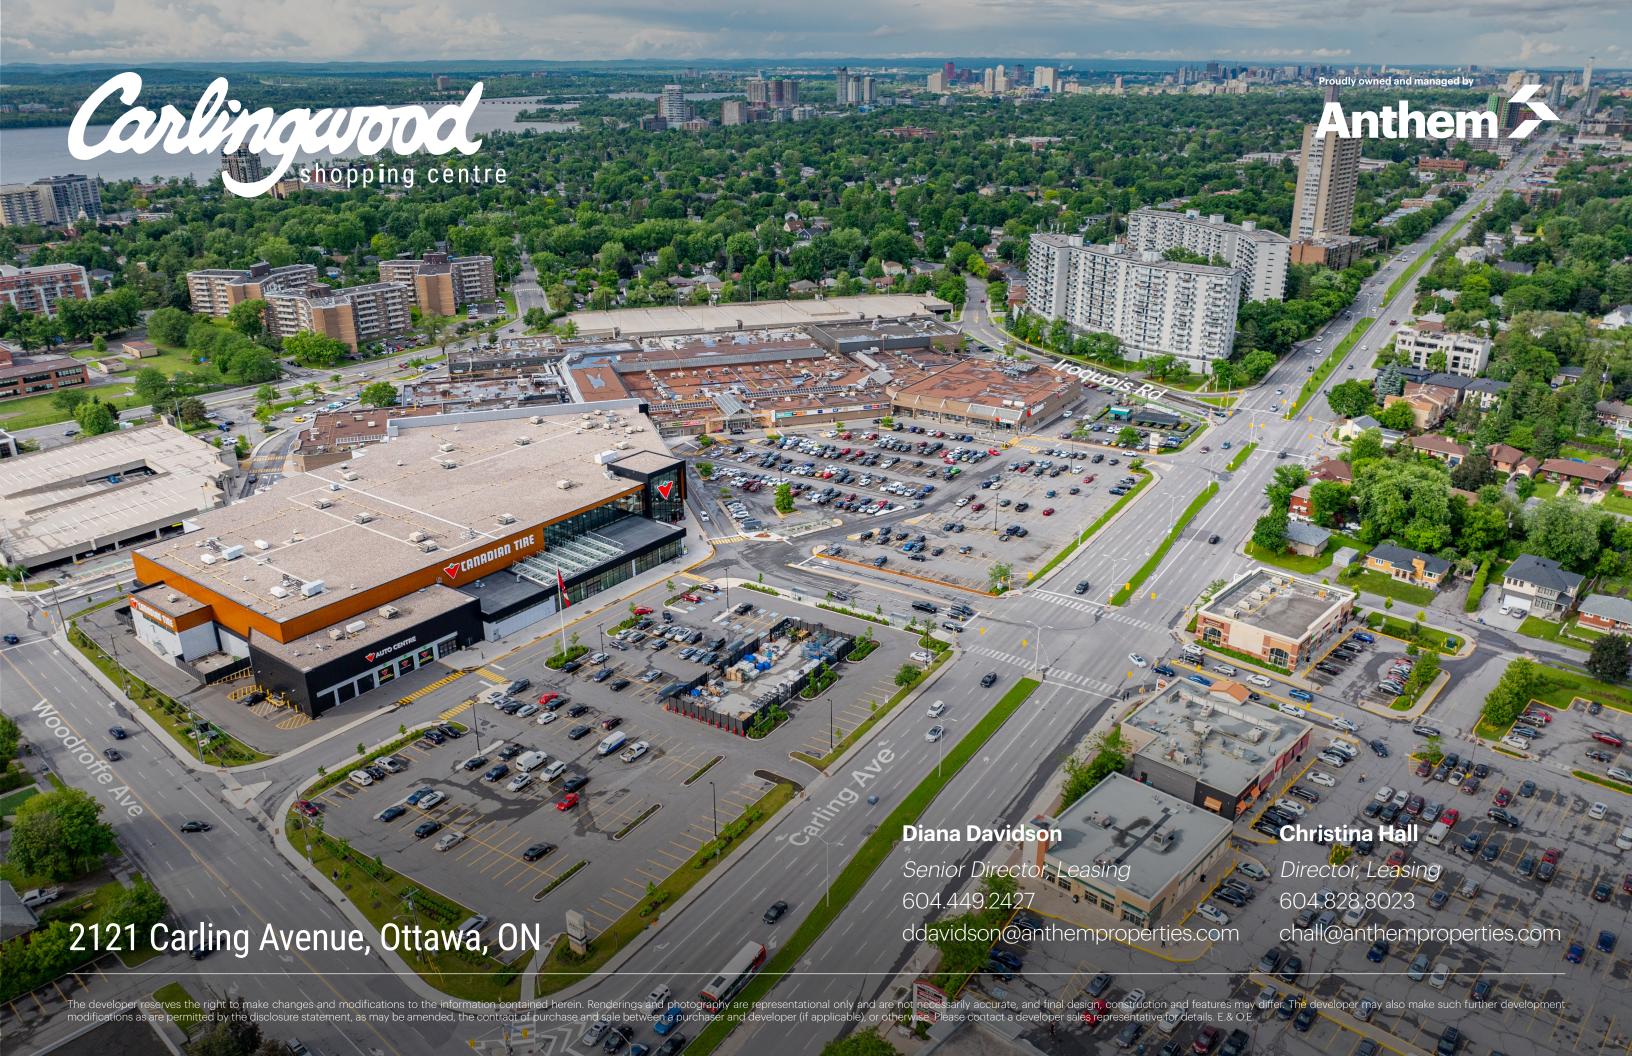

2121 Carling Ave, Ottawa, ON

Located in the heart of a diverse community, Carlingwood Shopping Centre is comprised of 632,750 sf of net rentable area on a 30-acre site.

Carlingwood Shopping Centre is the vibrant heart of Ottawa's west end, located at 2121 Carling Avenue. Boasting over 521,000 sq ft of space, this premier destination offers a diverse array of over 166 stores and services, anchored by Loblaws and a flagship Canadian Tire store. Whether you're in search of fashion, groceries, or essential services, our diverse tenants include popular brands and local favourites. With amenities including chartered banks, a food court, a pharmacy, and a fitness centre, Carlingwood Shopping Centre offers unparalleled convenience and accessibility for both shoppers and tenants.

#### Highlights

- A 632,750 sq. ft. Community shopping centre
- Over 166 diverse stores, food, and service offerings
- Anchored by Loblaw, Rexall, and Canadian Tire Flagship
- 2,140 ample surface parking