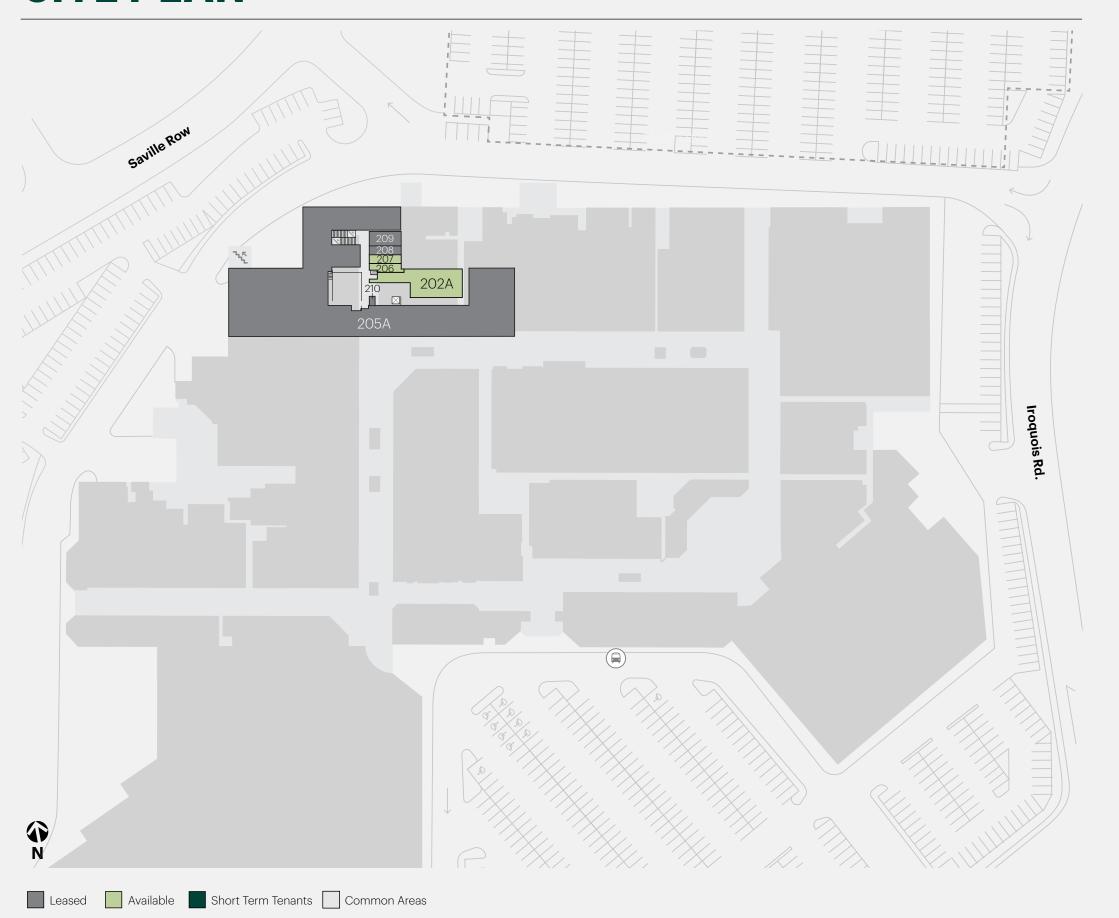

# **SITE PLAN**

## **Office Level**

| Unit # | Sq.ft. | Tenant Name                |
|--------|--------|----------------------------|
| 202A   | 1,761  | Available                  |
| 205A   | 14,088 | The Royal Healthcare Group |
| 206    | 240    | Available                  |
| 207    | 240    | Available                  |
| 208    | 240    | Carlingwood Tax Services   |
| 209    | 256    | Softron Tax                |
| 21     | 50     | Platform Salon & Spa       |